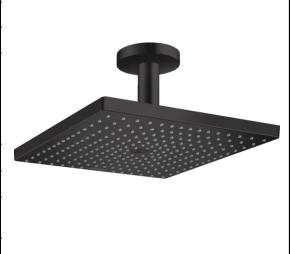

## **SPECIFICATION** SHEET - fittings

| BRAND:                         | hansgrohe                                                                          | Product Photo: |
|--------------------------------|------------------------------------------------------------------------------------|----------------|
| ORIGIN:                        | Germany                                                                            |                |
| SERIES:                        | Overhead Showers                                                                   |                |
| PRODUCT<br>DESCRIPTION:        | Raindance E Overhead Shower  • Jet type: RainAir  • Flow rate: 17 I./min. at 3 bar |                |
| MODEL No.                      | 26250 670                                                                          |                |
| FINISH/COLOUR:                 | Matt Black                                                                         |                |
| DIMENSIONS:                    | 300 x 300mm                                                                        |                |
| OPTIONAL<br>MATCHING<br>PARTS: | tional Cuitable for autimore flouristants                                          |                |