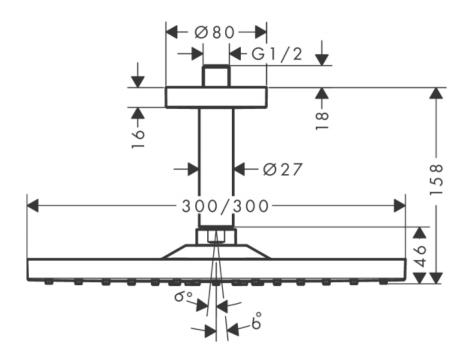

## **SPECIFICATION** SHEET - fittings

| BRAND:                         | hansgrohe                                                                          | Product Photo: |
|--------------------------------|------------------------------------------------------------------------------------|----------------|
| ORIGIN:                        | Germany                                                                            |                |
| SERIES:                        | Overhead Showers                                                                   |                |
| PRODUCT<br>DESCRIPTION:        | Raindance E Overhead Shower  • Jet type: RainAir  • Flow rate: 17 I./min. at 3 bar |                |
| MODEL No.                      | 26250 670                                                                          |                |
| FINISH/COLOUR:                 | Matt Black                                                                         |                |
| DIMENSIONS:                    | 300 x 300mm                                                                        |                |
| OPTIONAL<br>MATCHING<br>PARTS: | tional Cuitable for autimore flouristants                                          |                |